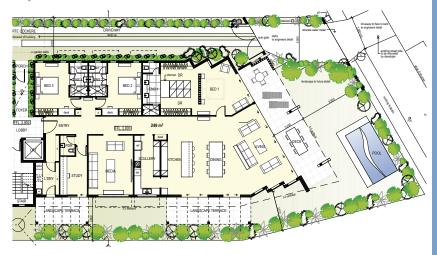

#### **Apartment 1**

# **Apartment 2**

# **Apartment 3**

### KALANI

- Whole floor luxury apartments designed by **Stephen Kidd**
- Magnificent views over Noosa River to the **Noosa rivermouth**
- State of the art inclusions & finishes
- Restaurants, cafes and retail shopping at your door
- 3 spacious ensuited bedrooms
- Media room, home office, gourmet kitchen
- Extensive indoor & outdoor living, secure parking for 3 cars
- Each apartment averaging over 250m²